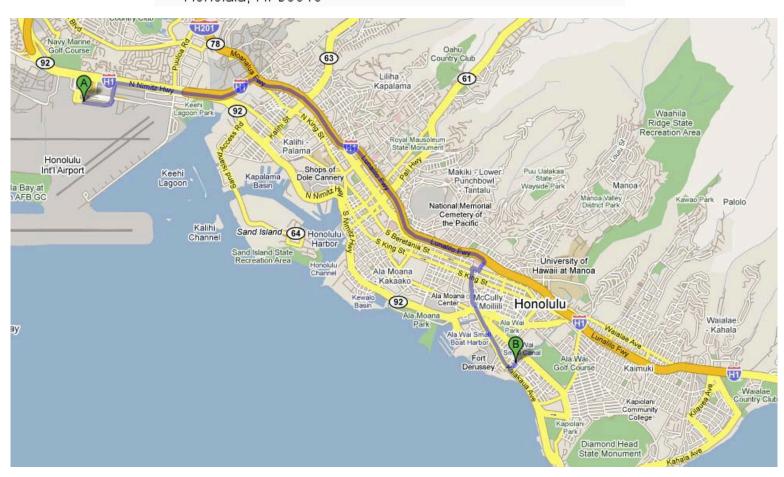

| Driving directions to Waikiki Place Condos                                                           |          |
|------------------------------------------------------------------------------------------------------|----------|
| Suggested routes                                                                                     |          |
| I-H1 E<br>8.8 mi                                                                                     | 18 mins  |
| Ala Moana Blvd/HI-92<br>8.4 mi                                                                       | 19 mins  |
| Honolulu Airport                                                                                     |          |
| 1. Head east on Arrivals                                                                             | 0.3 mi   |
| 2. Take the ramp to <b>I-H1 E</b>                                                                    | 0.3 mi   |
| <ol> <li>Keep right at the fork, follow signs for I-H1/Honolulu<br/>and merge onto I-H1 E</li> </ol> | ı 6.3 mi |
| 4. Take exit <b>23</b> for <b>Punahou St</b>                                                         | 0.2 mi   |
| 5. Turn <b>right</b> at <b>Punahou St</b>                                                            | 0.1 mi   |
| 6. Turn <b>right</b> at <b>S Beretania St</b>                                                        | 0.1 mi   |
| 7. Turn left at Kalakaua Ave                                                                         | 1.4 mi   |
| Turn left at Seaside Ave     Destination will be on the left                                         | 272 ft   |
| Waikiki Place Condos<br>364 Seaside Ave<br>Honolulu, HI 96815                                        |          |