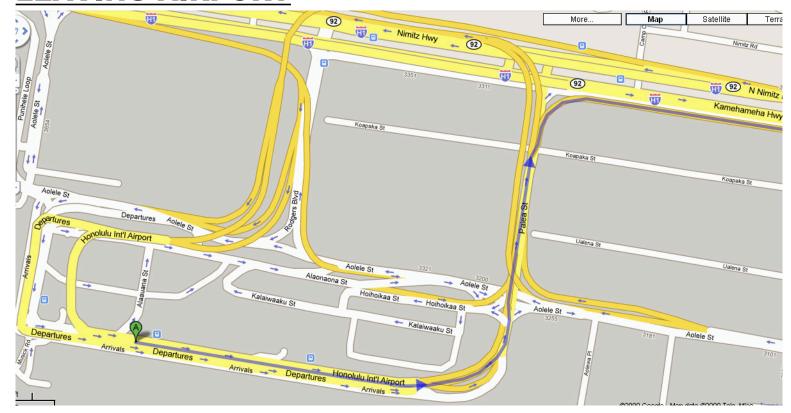

ow signs for I-H1/Honolulu<br/>and merge onto I-H1 E</li> </ol> | ı 6.3 mi |
| 4. Take exit <b>23</b> for <b>Punahou St</b>                                                         | 0.2 mi   |
| 5. Turn <b>right</b> at <b>Punahou St</b>                                                            | 0.1 mi   |
| 6. Turn <b>right</b> at <b>S Beretania St</b>                                                        | 0.1 mi   |
| 7. Turn left at Kalakaua Ave                                                                         | 1.4 mi   |
| Turn left at Seaside Ave     Destination will be on the left                                         | 272 ft   |
| Waikiki Place Condos<br>364 Seaside Ave<br>Honolulu, HI 96815                                        |          |



## **LEAVING AIRPORT**



## **ARRIVING AT MARINE SURF (364 Seaside Ave)**