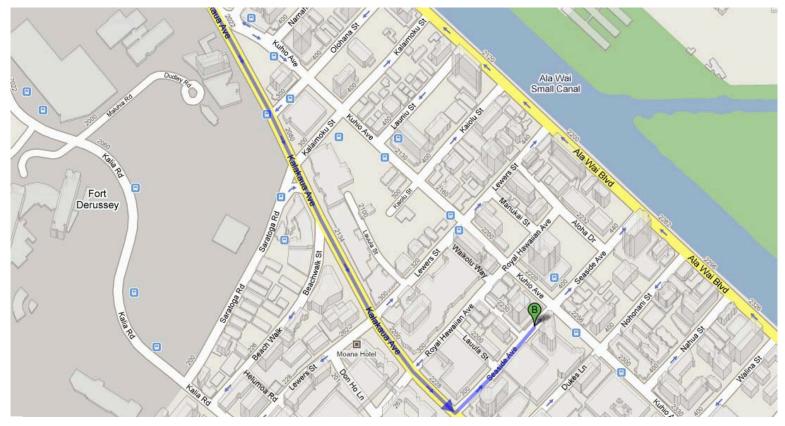

</li> </ol> | ı 6.3 mi |
| 4. Take exit <b>23</b> for <b>Punahou St</b>                                                         | 0.2 mi   |
| 5. Turn <b>right</b> at <b>Punahou St</b>                                                            | 0.1 mi   |
| 6. Turn <b>right</b> at <b>S Beretania St</b>                                                        | 0.1 mi   |
| 7. Turn left at Kalakaua Ave                                                                         | 1.4 mi   |
| Turn left at Seaside Ave     Destination will be on the left                                         | 272 ft   |
| Waikiki Place Condos<br>364 Seaside Ave<br>Honolulu, HI 96815                                        |          |



## **LEAVING AIRPORT**



## **ARRIVING AT MARINE SURF (364 Seaside Ave)**